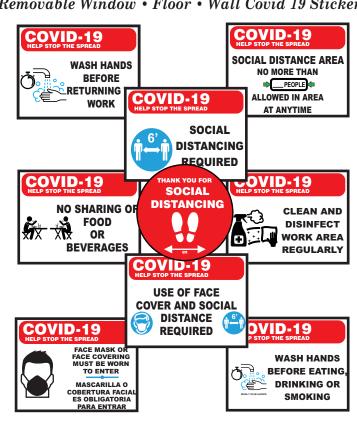

**Neldia Ahlquist, CBC, LPRT, SGS,** 

Group - Individual - 65+

979.297.4201 979.848.8717

neldia@neldalinsurance.net

Blueline print shop

(979) 233-0439 Freeport, Texas

Removable Window • Floor • Wall Covid 19 Stickers